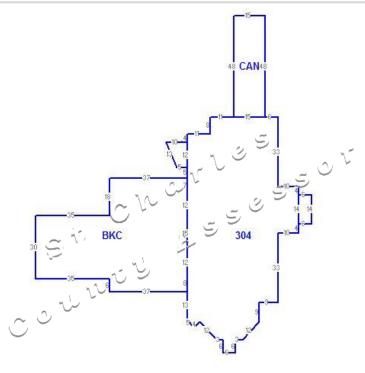

#### Information is current as of 07/20/2019

BANK
BANK CANOPY DRV IN
CANOPY ROOF SLAB
SOLID WALL PORCH BKC:

(https://lookups.sccmo.org/assessor/sketch/011840A000/1)

Click to Enlarge (https://lookups.sccmo.org/assessor/sketch/011840A000/1)