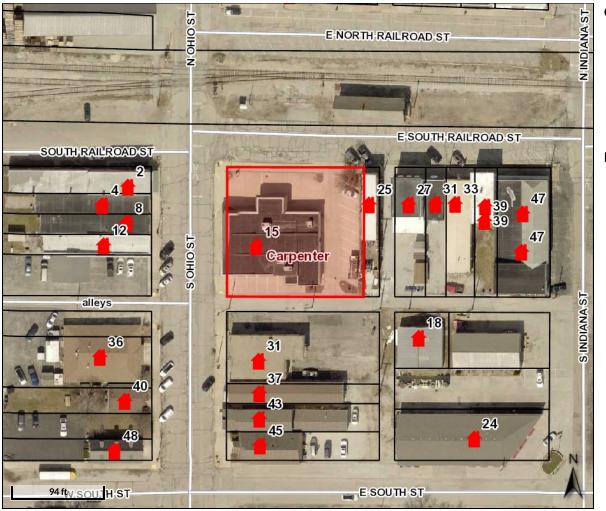

Parcel ID 0160019700 Sec/Twp/Rng 30-T27N-R06W Property Address 15 S OHIO ST REMINGTON Alternate ID 37-02-30-013-005.097-003

Class 444 COM FULL SERVICE BANKS-444

Acreage 0.3180

Owner Address UNION PLANTERS BANK 250 RIVERCHASE PKWY BIRMINGHAM, AL 35244

District REMINGTON

Brief Tax Description REMINGTON ALL LOTS 1 & 2 BLK 13 LOT 3 BLK 13 EXC E 16' EXC W 6" OF N 65' OF SAID E 16'

(Note: Not to be used on legal documents)

Date created: 5/6/2019 Last Data Uploaded: 5/6/2019 5:26:33 AM