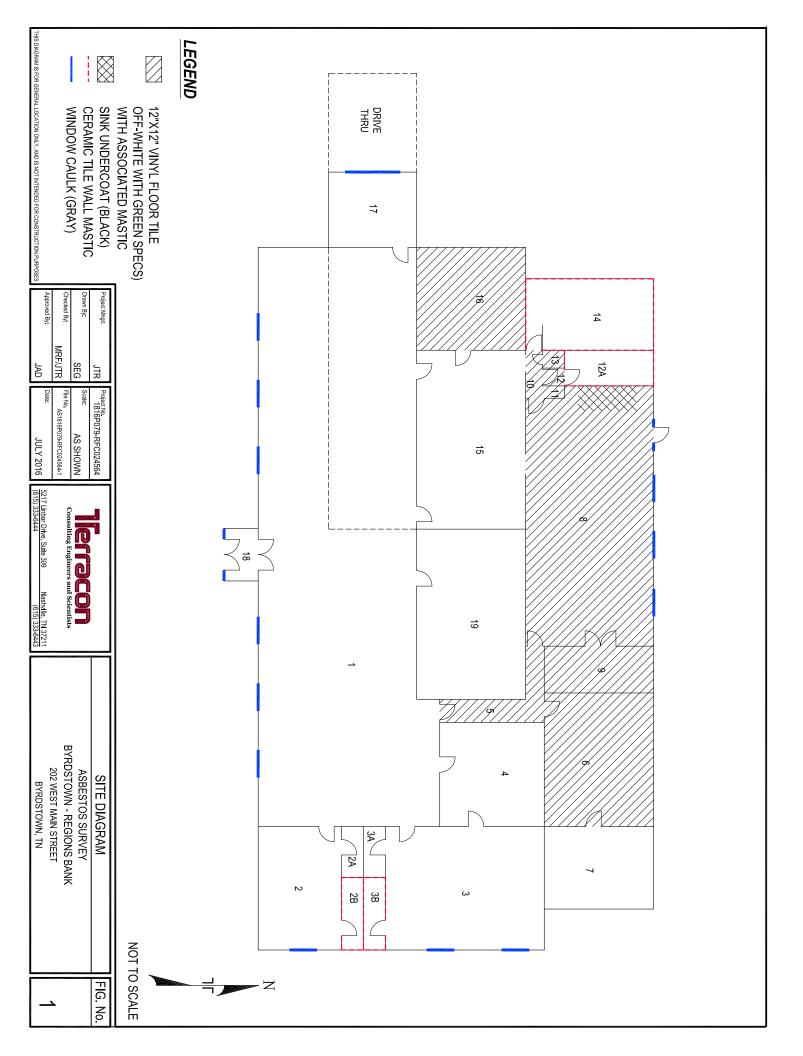

A Previous asbestos survey was conducted in October 2009 (Terracon Project No. 18097057) by Terracon. Asbestos was identified during the 2009 survey in the samples collected and analyzed from the 12"x12" vinyl floor tile and mastic located in rooms 5, 6, 8, 9, 10, 11, 12, 13 and 16, the sink undercoat in room 8 and the gray window caulk located on the building exterior. Assumed asbestos-containing ceramic tile floor and wall mastic was also identified in rooms 2B, 3B, 12A and 14. Per Regions' Corporate Asbestos Operations & Maintenance (O&M) Plan, a re-assessment was required.

During the June 22, 2016 walkthrough, the previously identified asbestos containing materials were identified. A new suspect material was also observed and sampled. Three samples of a white skim coat on concrete were collected from the exterior drive thru ceiling. The skim coat was not tested during the previous surveys. Asbestos was not detected in the samples collected and analyzed for this project.