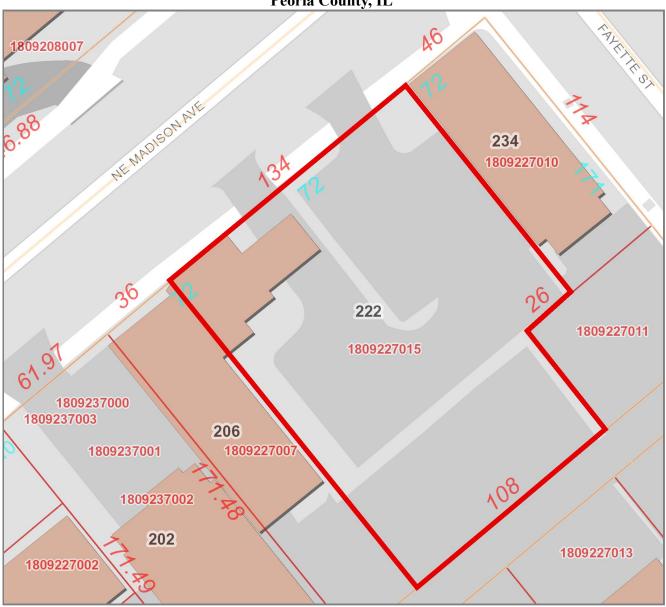

## Peoria County, IL

- 1809227015
- 208 NE MADISON AVE
- 2 1809227015
- <sup>2</sup> 210 NE MADISON AVE
  - 1809227015
- 3 212 NE MADISON AVE
- . 1809227015
- <sup>4</sup> 214 NE MADISON AVE

- 5 1809227015
- 216 NE MADISON AVE
- 1809227015
- 218 NE MADISON AVE
  - 1809227015
- <sup>1</sup> 220 NE MADISON AVE
- 1809227015
- 222 NE MADISON AVE