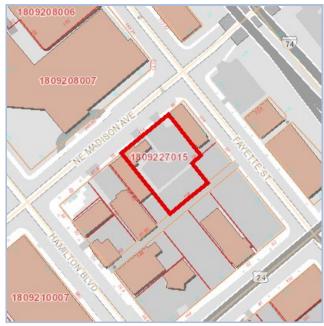

| Peoria     | Conv               | vert to PDF 4/2 | 25/2019 |       |       |
|------------|--------------------|-----------------|---------|-------|-------|
| Parcel ID  | Property Address   |                 | City    | State | Zip   |
| 1809227015 | 208 Ne Madison Ave |                 | PEORIA  | IL    | 61602 |
| 1809227015 | 210 Ne Madison Ave |                 | PEORIA  | IL    | 61602 |
| 1809227015 | 212 Ne Madison Ave |                 | PEORIA  | IL    | 61602 |
| 1809227015 | 214 Ne Madison Ave |                 | PEORIA  | IL    | 61602 |
| 1809227015 | 216 Ne Madison Ave |                 | PEORIA  | IL    | 61602 |
| 1809227015 | 218 Ne Madison Ave |                 | PEORIA  | IL    | 61602 |
| 1809227015 | 220 Ne Madison Ave |                 | PEORIA  | IL    | 61602 |
| 1809227015 | 222 Ne Madison Ave |                 | PEORIA  | IL    | 61602 |