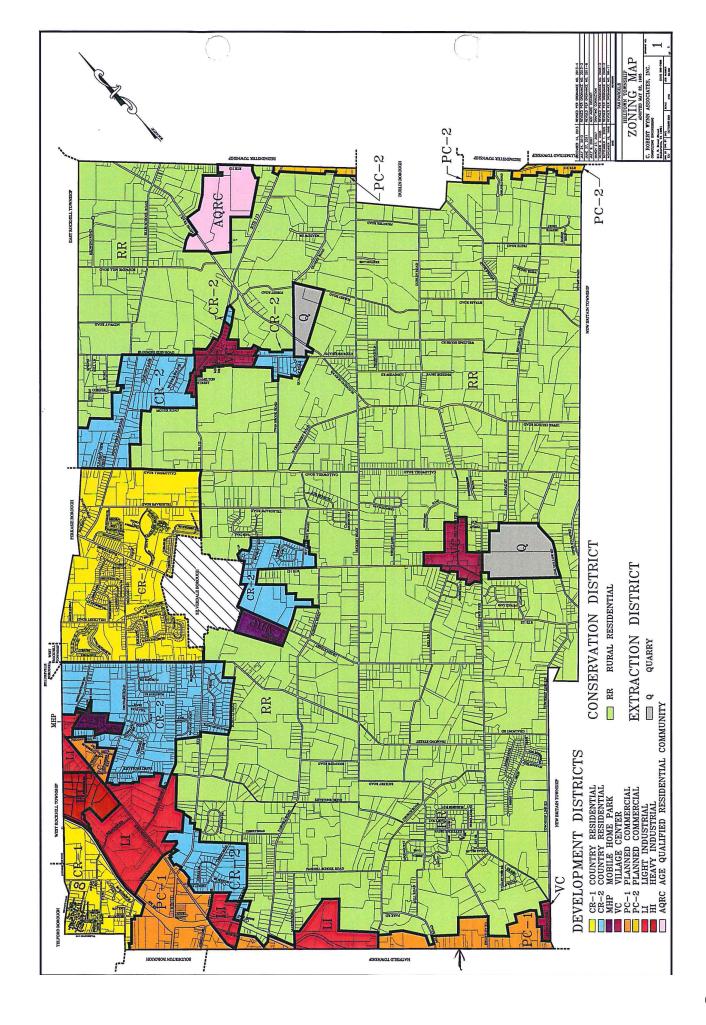

## **ZONING CODE**

Per the municipality, this lot and structure are located in the PC-1- Planned Commercial zoning district.

Planned Commercial I. This district is intended to provide for a wide range of commercial and service type uses in and along the Route 309 corridor and the south-western portion of the Township. The PC-1 District is intended to be the "regional" service district for the Township and surrounding municipalities. The uses and standards within the PC-1 zone are intended to be complementary to the existing commercial development located in the immediate vicinity. Careful consideration is to be given to access and circulation patterns in this district with access provided by means of marginal access roads, reverse frontage roads and/or limiting the number and locations of access points where deemed appropriate by the Township.