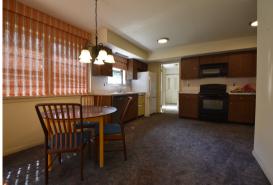

Features include 2,289 square feet of living space, with 4 bedrooms, 2.5 bathrooms, and an open-concept living and kitchen area. The living room leads to the outside through sliding doors, and all of the main floor rooms are well-lit with 5-foot windows. The master bedroom has a full bathroom, and the other bedrooms are spacious and could be used for bedrooms, offices, or playrooms.