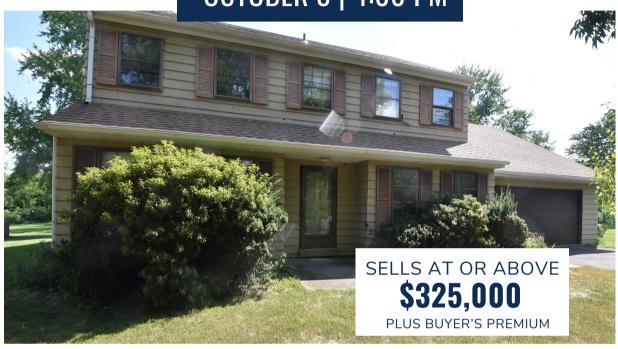

## 1925 Foster Road, Hatfield PA 19440

OCTOBER 3 | 4:00 PM

## Your Opportunity to Own a 4-Bedroom Colonial on .46 Acre in Montgomery County!

This classic 1970s single-family Colonial is situated on a quiet looped street in Hatfield Township, with .46 acres of private land that backs up to a creek on township open space. This property is within walking distance of A.M. Kulp Elementary School, making it a great choice for families.

### **Property Details**

Montgomery County North School District 4 Bedroom, 2.5 Bathroom Annual Tax (est.): \$6,054

Year built: 1970 Sq Ft: 2,289 Acres: .46

Water and Sewer: Public MLS# PAMC2083192

584 W. Swamp Road, Doylestown, PA 18901 **215.393.3000 I alderferauctionandrealty.com** 