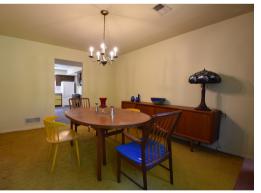

Features include 2,289 square feet of living space, with 4 bedrooms, 2.5 bathrooms, and an open-concept living and kitchen area. The living room leads to the outside through sliding doors, and all of the main floor rooms are well-lit with 5-foot windows. The master bedroom has a full bathroom, and the other bedrooms are spacious and could be used for bedrooms, offices, or playrooms.