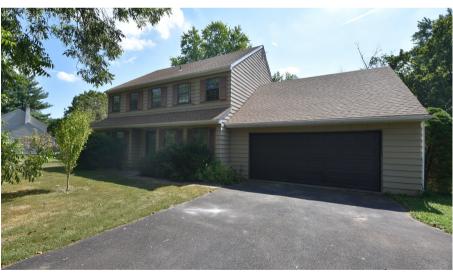

## Your Opportunity to Own a 4-Bedroom Colonial on .46 Acre in Montgomery County!

This classic 1970s single-family Colonial is situated on a quiet looped street in Hatfield Township, with .46 acres of private land that backs up to a creek on township open space. This property is within walking distance of A.M. Kulp Elementary School, making it a great choice for families.

Features include 2,289 square feet of living space, with 4 bedrooms, 2.5 bathrooms, and an open-concept living and kitchen area. The living room leads to the outside through sliding doors, and all of the main floor rooms are well-lit with 5-foot windows. The master bedroom has a full bathroom, and the other bedrooms are spacious and could be used for bedrooms, offices, or playrooms.

Additional attributes include central air conditioning, a foyer with closets and a hall bathroom, an attached 2-car garage, a mudroom with laundry appliances and storage, and carpet throughout. The house has public water and sewer, 200+ amp electrical service, and an attic with flooring that provides additional storage space.