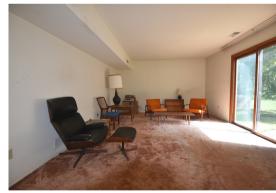

Features include 2,289 square feet of living space, with 4 bedrooms, 2.5 bathrooms, and an open-concept living and kitchen area. The living room leads to the outside through sliding doors, and all of the main floor rooms are well-lit with 5-foot windows. The master bedroom has a full bathroom, and the other bedrooms are spacious and could be used for bedrooms, offices, or playrooms.