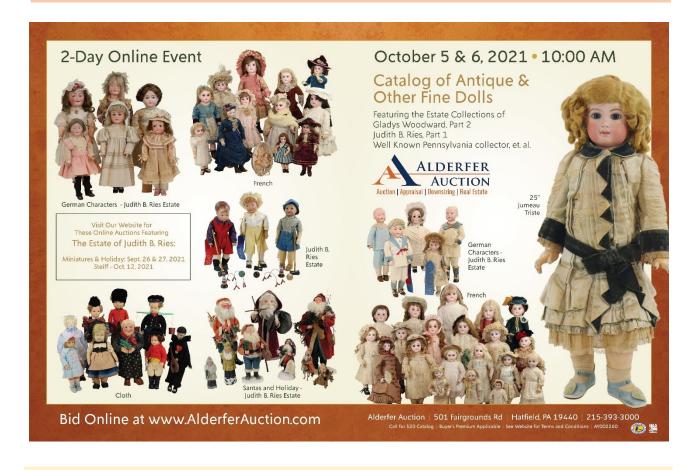

# Wednesday, October 6, 2021 at 10:00 AM

Catalog of Antique & Other Fine Dolls

# Featuring the Collections Of:

- Estate of Judith B. Ries, Part 1
- Estate of Gladys Woodward, Part 2
- Estate of Well Known Pennsylvania Collector, et. al

October 6, 2021

**Preview Online** 

View & Bid on our App or Online at

www.AlderferAuction.com

# As featured in the September, 2021 issue of Antique Doll Magazine

# More Online Auctions Featuring the Estate of Judith B. Ries:

Bidding will be available at www.AlderferAuction.com

# **Miniatures and Holiday**

Sept. 26 & 27, 2021

# **Steiff**

October 12, 2021

| Lot<br>Number | Thumbnail                                                 | Title                     | Description                                                                                                                                                                                                                                                                                                                                                                                                                      | Low &<br>High<br>Estimate |
|---------------|-----------------------------------------------------------|---------------------------|----------------------------------------------------------------------------------------------------------------------------------------------------------------------------------------------------------------------------------------------------------------------------------------------------------------------------------------------------------------------------------------------------------------------------------|---------------------------|
| 4001          |                                                           | LOT OF R.<br>JOHN WRIGHT. | MIB 3 1/2" Halloween Mouse " Black Magic", made Exclusively for Fairy Tales Ltd. Ed 250, No. AP 3/5. October 1, 2009.                                                                                                                                                                                                                                                                                                            | 100<br>300                |
| 4002          |                                                           | LOT OF R.<br>JOHN WRIGHT. | Lot. MINT 8" Palmer Cox Brownie "Uncle Sam", #176/250. (NO box). Comes with books - "The Brownies, Their Book" and "The Brownies' Merry Adventure", both by Palmer Cox.                                                                                                                                                                                                                                                          | 100<br>300                |
| 4003          |                                                           | ARTIST DOLL (S).          | Pair of Black dolls. 8" "Golly" doll by artist Lee Feickert. The Little Ones. San Geronima, CA. Bisque head, shoulder plate, lower arms and legs. Painted features, black mohair wig. 2012 5" All bisque "Googly" doll by artist Fancy. Blue side glance eyes, fur wig. Swivel neck with 5 pc. body, painted shoes, socks. She is wearing a red felt hooded cape and has her basket.                                             | 50<br>100                 |
| 4004          |                                                           | ARTIST DOLL (S).          | Pair of 21" dolls. "The Incroyables", by artist Evelyn Green. A man and woman with dress and mannerisms of the French Society in 1794. Sculpted face with cloth bodies. He has a human hair wig; her wig is a fiber. The couple are dressed in beautiful dress attire. Both have leather shoes, boots. Condition: age spots on her arms, his hand. Paint loss on her chin. Minor age discoloration on dress; age loss on ruffle. | 300<br>500                |
| 4005          |                                                           | ARTIST DOLL (S).          | 13" 1986 (Seated) "The Toymaker" by artist Barbara Peterson Comley. Ltd. Ed 48 /350. Bisque shoulder head, lower limbs. Painted features, mohair wig. He is sitting on a small wooden stool behind his workbench.                                                                                                                                                                                                                | 50<br>200                 |
| 4005A         | For Condition Reports conditionreport@alderlerauction.com | CONDITION<br>REPORTS      | conditionreport@alderferauction.com                                                                                                                                                                                                                                                                                                                                                                                              |                           |
| 4006          |                                                           | ARTIST DOLL (S).          | 29" All original unmarked Swiss Male doll. Very detailed carving on head, hands, shoes. Fully jointed body. Condition: minor age discoloration on clothing.                                                                                                                                                                                                                                                                      | 200<br>400                |
| 4007          |                                                           | ARTIST DOLL (S).          | 1998 MB 4" All bisque "Lisette", a Ltd. Ed. Ensemble No. 638 by artist Cathy Hansen. This was made for the 49th Annual Convention of UFDC, New Orleans. Doll has stationary eyes, closed mouth, pierced ears, curly blonde mohair wig. She is dressed in a cotton 1 pc. undergarment. The Ensemble includes the tapestry carpet bag, logo stand and pattern to make an outfit.                                                   | 100<br>300                |