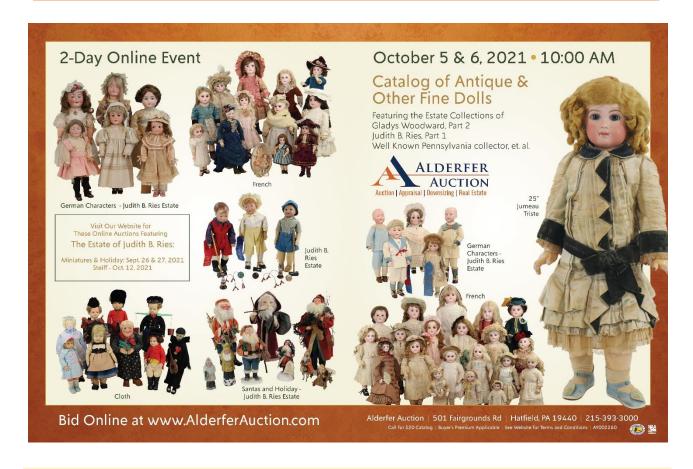

# Catalog of Antique & Other Fine Dolls

View & Bid on our App or Online at

www.AlderferAuction.com

## More Online Auctions Featuring the Estate of Judith B. Ries:

Bidding will be available at www.AlderferAuction.com

### Miniatures and Holiday

Sept. 26 & 27, 2021

#### **Steiff**

October 12, 2021

| Lot<br>Number | Thumbnail                                                                                                                                                                                                                                                                                                                                                                                                                                                                                                                                                                                                                                                                                                                                                                                                                                                                                                                                                                                                                                                                                                                                                                                                                                                                                                                                                                                                                                                                                                                                                                                                                                                                                                                                                                                                                                                                                                                                                                                                                                                                                                                      | Title                    | Description                                                                                                                                                                                                                                                                                                                                | Low &<br>High<br>Estimate |
|---------------|--------------------------------------------------------------------------------------------------------------------------------------------------------------------------------------------------------------------------------------------------------------------------------------------------------------------------------------------------------------------------------------------------------------------------------------------------------------------------------------------------------------------------------------------------------------------------------------------------------------------------------------------------------------------------------------------------------------------------------------------------------------------------------------------------------------------------------------------------------------------------------------------------------------------------------------------------------------------------------------------------------------------------------------------------------------------------------------------------------------------------------------------------------------------------------------------------------------------------------------------------------------------------------------------------------------------------------------------------------------------------------------------------------------------------------------------------------------------------------------------------------------------------------------------------------------------------------------------------------------------------------------------------------------------------------------------------------------------------------------------------------------------------------------------------------------------------------------------------------------------------------------------------------------------------------------------------------------------------------------------------------------------------------------------------------------------------------------------------------------------------------|--------------------------|--------------------------------------------------------------------------------------------------------------------------------------------------------------------------------------------------------------------------------------------------------------------------------------------------------------------------------------------|---------------------------|
| 3001          |                                                                                                                                                                                                                                                                                                                                                                                                                                                                                                                                                                                                                                                                                                                                                                                                                                                                                                                                                                                                                                                                                                                                                                                                                                                                                                                                                                                                                                                                                                                                                                                                                                                                                                                                                                                                                                                                                                                                                                                                                                                                                                                                | LOT OF R JOHN<br>WRIGHT. | LOT. 8" MIB Palmer Cox Brownie "Uncle Sam", #212/250. June 16, 2018. Also - book. Copy of "The Brownies' Merry Adventures", Palmer Cox.                                                                                                                                                                                                    | 100<br>300                |
| 3002          |                                                                                                                                                                                                                                                                                                                                                                                                                                                                                                                                                                                                                                                                                                                                                                                                                                                                                                                                                                                                                                                                                                                                                                                                                                                                                                                                                                                                                                                                                                                                                                                                                                                                                                                                                                                                                                                                                                                                                                                                                                                                                                                                | LOT OF R JOHN<br>WRIGHT. | LOT. 17" MIB "Mary, Mary, Quite Contrary" doll No. 042/100. From the Nursery Rhyme Series, 1992 was made exclusively for Dolly Dears, Birmingham, Alabama. Along with the doll is the original rake, an added green watering can and 1914 book "The Little Mother Goose", Jessie Wilcox Smith. Condition of book: age loss, discoloration. | 300<br>500                |
| 3003          |                                                                                                                                                                                                                                                                                                                                                                                                                                                                                                                                                                                                                                                                                                                                                                                                                                                                                                                                                                                                                                                                                                                                                                                                                                                                                                                                                                                                                                                                                                                                                                                                                                                                                                                                                                                                                                                                                                                                                                                                                                                                                                                                | LOT OF R JOHN<br>WRIGHT. | Pair of MIB dolls. Little Brother, Little Sister - "Lillian & Arthur" , 000/500. 20" Lillian, 17 1/2" Arthur. These dolls won the Doll of The Year (DOTY) Award in 1986 presented by Doll Reader Magazine.                                                                                                                                 | 500<br>800                |
| 3004          | Dutting Committee of the Committee of th | LOT OF MAGGIE<br>IACONA. | MIB "Dennis and Denise" Made Exclusively for 2016 UFDC Convention. 12" Denise and 3 1/2" Dennis (the Rabbit)). Comes with "Bunnies" book.                                                                                                                                                                                                  | 100 300                   |
| 3005          |                                                                                                                                                                                                                                                                                                                                                                                                                                                                                                                                                                                                                                                                                                                                                                                                                                                                                                                                                                                                                                                                                                                                                                                                                                                                                                                                                                                                                                                                                                                                                                                                                                                                                                                                                                                                                                                                                                                                                                                                                                                                                                                                | LOT OF MAGGIE<br>IACONA. | 16" MIB "Rebecca" #34/60 doll. 1996. Fully jointed doll. Condition: tiny black scuff on right leg under knee ball.                                                                                                                                                                                                                         | 100 300                   |
| 3005A         | For Condition Reports conditionreport@alderlerauction.com                                                                                                                                                                                                                                                                                                                                                                                                                                                                                                                                                                                                                                                                                                                                                                                                                                                                                                                                                                                                                                                                                                                                                                                                                                                                                                                                                                                                                                                                                                                                                                                                                                                                                                                                                                                                                                                                                                                                                                                                                                                                      | CONDITION<br>REPORTS     | conditionreport@alderferauction.com                                                                                                                                                                                                                                                                                                        |                           |
| 3006          |                                                                                                                                                                                                                                                                                                                                                                                                                                                                                                                                                                                                                                                                                                                                                                                                                                                                                                                                                                                                                                                                                                                                                                                                                                                                                                                                                                                                                                                                                                                                                                                                                                                                                                                                                                                                                                                                                                                                                                                                                                                                                                                                | LOT OF MAGGIE<br>IACONA. | 16" "Elsa" doll, #14/250. All original early doll with 5 pc. felt body and swivel neck. Tag on back of pinafore. Condition: surface soil on felt (from being displayed). Back of neck has a split in the felt. Tiny moth hole(s) on each leg. This doll is being sold AS IS.                                                               | 100<br>300                |
| 3007          |                                                                                                                                                                                                                                                                                                                                                                                                                                                                                                                                                                                                                                                                                                                                                                                                                                                                                                                                                                                                                                                                                                                                                                                                                                                                                                                                                                                                                                                                                                                                                                                                                                                                                                                                                                                                                                                                                                                                                                                                                                                                                                                                | LOT OF MAGGIE<br>IACONA. | 16" 1992 "Sarah" doll. #39/250, in original box. All original early doll with 5 pc. felt body and swivel neck. Tag on back of pinafore. Condition: surface soil on felt (from being displayed). Legs have moth damage. This lot is being sold AS IS.                                                                                       | 100<br>300                |