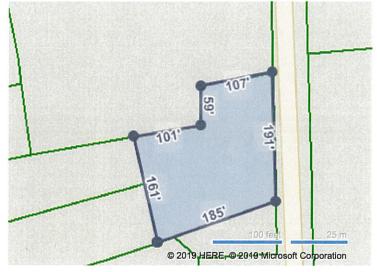

|                                                                                                                                                                                                                                                                                                             | HISTORY                                                            | CRS Data - Propi                                                                                                                       | erty Report for Parcel/Tax ID 556                                                                                                                                                                 | 218708204 001                                               |                                |
|-------------------------------------------------------------------------------------------------------------------------------------------------------------------------------------------------------------------------------------------------------------------------------------------------------------|--------------------------------------------------------------------|----------------------------------------------------------------------------------------------------------------------------------------|---------------------------------------------------------------------------------------------------------------------------------------------------------------------------------------------------|-------------------------------------------------------------|--------------------------------|
| Date                                                                                                                                                                                                                                                                                                        | Loan Amount                                                        | Borrower                                                                                                                               | Lender                                                                                                                                                                                            | Book/Page or Document#                                      | ****                           |
| 06/22/2006                                                                                                                                                                                                                                                                                                  | 150,000                                                            | Stauffer Ronald R                                                                                                                      | Commerce Bank                                                                                                                                                                                     | 7349242                                                     |                                |
| PROPERTY C                                                                                                                                                                                                                                                                                                  | HARACTERISTICS                                                     | : BUILDING                                                                                                                             |                                                                                                                                                                                                   |                                                             |                                |
| Building # 1                                                                                                                                                                                                                                                                                                |                                                                    | антан на споло с со                                                                                   | an a                                                                                                                                                          |                                                             |                                |
| Туре                                                                                                                                                                                                                                                                                                        | Restaurant                                                         | Condition                                                                                                                              |                                                                                                                                                                                                   | Units                                                       |                                |
| Year Built                                                                                                                                                                                                                                                                                                  | 1925                                                               | Effective Year                                                                                                                         |                                                                                                                                                                                                   | Stories 1                                                   |                                |
| BRs                                                                                                                                                                                                                                                                                                         |                                                                    | Baths                                                                                                                                  | FH                                                                                                                                                                                                | Rooms                                                       |                                |
| Total Sq. Ft.                                                                                                                                                                                                                                                                                               | 3,518                                                              |                                                                                                                                        |                                                                                                                                                                                                   |                                                             |                                |
| Building Square                                                                                                                                                                                                                                                                                             | Feet (Living Space)                                                |                                                                                                                                        | Building Square Feet (                                                                                                                                                                            | Other)                                                      |                                |
| - CONSTRUCTIO                                                                                                                                                                                                                                                                                               | )N                                                                 |                                                                                                                                        |                                                                                                                                                                                                   |                                                             |                                |
| Quality                                                                                                                                                                                                                                                                                                     |                                                                    | Roof Framing                                                                                                                           |                                                                                                                                                                                                   |                                                             |                                |
| Shape                                                                                                                                                                                                                                                                                                       |                                                                    | Roof Cover Deck                                                                                                                        |                                                                                                                                                                                                   |                                                             |                                |
| Partitions                                                                                                                                                                                                                                                                                                  |                                                                    | Cabinet Millwork                                                                                                                       |                                                                                                                                                                                                   |                                                             |                                |
| Common Wall                                                                                                                                                                                                                                                                                                 |                                                                    | Floor Finish                                                                                                                           |                                                                                                                                                                                                   |                                                             |                                |
| Foundation                                                                                                                                                                                                                                                                                                  |                                                                    | Interior Finish                                                                                                                        |                                                                                                                                                                                                   |                                                             |                                |
| Floor System                                                                                                                                                                                                                                                                                                |                                                                    | Air Conditioning                                                                                                                       |                                                                                                                                                                                                   | Yes/Unknown                                                 |                                |
| Exterior Wall                                                                                                                                                                                                                                                                                               |                                                                    | Heat Type                                                                                                                              |                                                                                                                                                                                                   | Heat & Cooling Pkg.                                         |                                |
| Structural Frami                                                                                                                                                                                                                                                                                            | ng                                                                 | Bathroom Tile                                                                                                                          |                                                                                                                                                                                                   |                                                             |                                |
| Fireplace                                                                                                                                                                                                                                                                                                   |                                                                    | Plumbing Fixtures                                                                                                                      |                                                                                                                                                                                                   |                                                             |                                |
| - OTHER                                                                                                                                                                                                                                                                                                     |                                                                    |                                                                                                                                        |                                                                                                                                                                                                   |                                                             |                                |
| Occupancy                                                                                                                                                                                                                                                                                                   |                                                                    | Building Data Source                                                                                                                   | CØ                                                                                                                                                                                                |                                                             |                                |
|                                                                                                                                                                                                                                                                                                             |                                                                    |                                                                                                                                        |                                                                                                                                                                                                   |                                                             |                                |
| PROPERTY C                                                                                                                                                                                                                                                                                                  | HARACTERISTICS                                                     | EXTRA FEATURES                                                                                                                         |                                                                                                                                                                                                   |                                                             |                                |
| PROPERTY C                                                                                                                                                                                                                                                                                                  |                                                                    | EXTRA FEATURES                                                                                                                         | Year Buil                                                                                                                                                                                         | t Condition                                                 | "ata" (ananana *** * Anan      |
|                                                                                                                                                                                                                                                                                                             |                                                                    |                                                                                                                                        |                                                                                                                                                                                                   | t Condition                                                 | "alla" famanen a *** * Arme    |
| Feature                                                                                                                                                                                                                                                                                                     |                                                                    |                                                                                                                                        |                                                                                                                                                                                                   | t Condition                                                 | <b>Sala</b> (Samania III - Ana |
| Feature<br>Wood Decks<br>Paving                                                                                                                                                                                                                                                                             | Si                                                                 | ze or Description                                                                                                                      |                                                                                                                                                                                                   | t Condition                                                 | Taki Assassi 11 Assa           |
| Feature<br>Wood Decks<br>Paving<br>PROPERTY C                                                                                                                                                                                                                                                               |                                                                    | ze or Description                                                                                                                      | Year Buil                                                                                                                                                                                         | t Condition                                                 | Martinessen                    |
| Feature<br>Wood Decks<br>Paving<br>PROPERTY C<br>Land Use                                                                                                                                                                                                                                                   | Si                                                                 | ze or Description                                                                                                                      | Year Buil<br>Lot Dimensions                                                                                                                                                                       |                                                             |                                |
| Feature<br>Wood Decks<br>Paving<br>PROPERTY C<br>Land Use<br>Block/Lot                                                                                                                                                                                                                                      | Si<br>HARACTERISTICS                                               | ze or Description<br>LOT<br>Restaurant (Liquor License)                                                                                | Year Buil<br>Lot Dimensions<br>Lot Square Feet                                                                                                                                                    | 36,155                                                      |                                |
| Feature<br>Wood Decks<br>Paving<br>PROPERTY C<br>Land Use<br>Block/Lot<br>Latitude/Longitue                                                                                                                                                                                                                 | Si<br>HARACTERISTICS:<br>de                                        | ze or Description<br>LOT<br>Restaurant (Liquor License)<br>40.763037°/-75.608024°                                                      | Year Buil<br>Lot Dimensions                                                                                                                                                                       |                                                             |                                |
| Feature<br>Wood Decks<br>Paving<br>PROPERTY C<br>Land Use<br>Block/Lot<br>Latitude/Longitur<br>PROPERTY C                                                                                                                                                                                                   | Si<br>HARACTERISTICS                                               | ze or Description<br>LOT<br>Restaurant (Liquor License)<br>40.763037°/-75.608024°                                                      | Year Buil<br>Lot Dimensions<br>Lot Square Feet<br>Acreage                                                                                                                                         | 36,155                                                      |                                |
| Feature<br>Wood Decks<br>Paving<br>PROPERTY C<br>Land Use<br>Block/Lot<br>Latitude/Longitur<br>PROPERTY C<br>Gas Source                                                                                                                                                                                     | Si<br>HARACTERISTICS:<br>de                                        | ze or Description<br>LOT<br>Restaurant (Liquor License)<br>40.763037°/-75.608024°                                                      | Year Buil<br>Lot Dimensions<br>Lot Square Feet<br>Acreage<br>Road Type                                                                                                                            | 36,155                                                      |                                |
| Feature<br>Wood Decks<br>Paving<br>PROPERTY C<br>Land Use<br>Block/Lot<br>Latitude/Longitur<br>PROPERTY C<br>Gas Source<br>Electric Source                                                                                                                                                                  | Si<br>HARACTERISTICS:<br>de                                        | ze or Description<br>LOT<br>Restaurant (Liquor License)<br>40.763037°/-75.608024°                                                      | Year Buil<br>Lot Dimensions<br>Lot Square Feet<br>Acreage<br>Road Type<br>Topography                                                                                                              | 36,155                                                      |                                |
| Feature<br>Wood Decks<br>Paving<br>PROPERTY C<br>Land Use<br>Block/Lot<br>Latitude/Longitur<br>PROPERTY C<br>Sas Source<br>Electric Source<br>Water Source                                                                                                                                                  | Si<br>HARACTERISTICS:<br>de                                        | ze or Description<br>LOT<br>Restaurant (Liquor License)<br>40.763037°/-75.608024°                                                      | Year Buil<br>Lot Dimensions<br>Lot Square Feet<br>Acreage<br>Road Type<br>Topography<br>District Trend                                                                                            | 36,155                                                      |                                |
| Feature<br>Wood Decks<br>Paving<br>PROPERTY Cl<br>Land Use<br>Block/Lot<br>Latitude/Longitur<br>PROPERTY Cl<br>Sas Source<br>Electric Source<br>Water Source<br>Sewer Source                                                                                                                                | Si<br>HARACTERISTICS:<br>de<br>HARACTERISTICS:                     | ze or Description<br>LOT<br>Restaurant (Liquor License)<br>40.763037°/-75.608024°<br>UTILITIES/AREA                                    | Year Buil<br>Lot Dimensions<br>Lot Square Feet<br>Acreage<br>Road Type<br>Topography                                                                                                              | 36,155                                                      |                                |
| Feature<br>Wood Decks<br>Paving<br>PROPERTY C<br>Land Use<br>Block/Lot<br>Latitude/Longitur<br>PROPERTY C<br>Gas Source<br>Electric Source<br>Water Source<br>Sewer Source<br>Zoning Code *                                                                                                                 | Si<br>HARACTERISTICS:<br>de<br>HARACTERISTICS:                     | ze or Description<br>LOT<br>Restaurant (Liquor License)<br>40.763037°/-75.608024°                                                      | Year Buil<br>Lot Dimensions<br>Lot Square Feet<br>Acreage<br>Road Type<br>Topography<br>District Trend                                                                                            | 36,155                                                      |                                |
| Feature<br>Wood Decks<br>Paving<br>PROPERTY Cl<br>Land Use<br>Block/Lot<br>Latitude/Longitur<br>PROPERTY Cl<br>Gas Source<br>Electric Source<br>Electric Source<br>Sewer Source<br>Sewer Source<br>Zoning Code *                                                                                            | Si<br>HARACTERISTICS:<br>de<br>HARACTERISTICS:                     | ze or Description<br>LOT<br>Restaurant (Liquor License)<br>40.763037°/-75.608024°<br>UTILITIES/AREA                                    | Year Buil<br>Lot Dimensions<br>Lot Square Feet<br>Acreage<br>Road Type<br>Topography<br>District Trend                                                                                            | 36,155                                                      |                                |
| Feature<br>Wood Decks<br>Paving<br>PROPERTY C<br>Land Use<br>Block/Lot<br>Latitude/Longitur<br>PROPERTY C<br>Gas Source<br>Electric Source<br>Water Source<br>Sewer Source<br>Zoning Code *                                                                                                                 | Si<br>HARACTERISTICS:<br>de<br>HARACTERISTICS:                     | ze or Description<br>LOT<br>Restaurant (Liquor License)<br>40.763037°/-75.608024°<br>UTILITIES/AREA                                    | Year Buil<br>Lot Dimensions<br>Lot Square Feet<br>Acreage<br>Road Type<br>Topography<br>District Trend                                                                                            | 36,155                                                      |                                |
| Feature<br>Wood Decks<br>Paving<br>PROPERTY Cl<br>Land Use<br>Block/Lot<br>Latitude/Longitur<br>PROPERTY Cl<br>Gas Source<br>Electric Source<br>Electric Source<br>Sewer Source<br>Sewer Source<br>Zoning Code *                                                                                            | Si<br>HARACTERISTICS<br>de<br>HARACTERISTICS                       | LOT<br>Restaurant (Liquor License)<br>40.763037°/-75.608024*<br>UTILITIES/AREA                                                         | Year Buil<br>Lot Dimensions<br>Lot Square Feet<br>Acreage<br>Road Type<br>Topography<br>District Trend                                                                                            | 36,155<br>0.83                                              |                                |
| Feature<br>Wood Decks<br>Paving<br>PROPERTY C<br>Land Use<br>Block/Lot<br>Latitude/Longitur<br>PROPERTY C<br>Gas Source<br>Electric Source<br>Sewer Source<br>Sewer Source<br>Zoning Code *<br>Dwner Type<br>* Verify with Towr                                                                             | Si<br>HARACTERISTICS<br>de<br>HARACTERISTICS                       | LOT<br>Restaurant (Liquor License)<br>40.763037°/-75.608024*<br>UTILITIES/AREA                                                         | Year Buil<br>Lot Dimensions<br>Lot Square Feet<br>Acreage<br>Road Type<br>Topography<br>District Trend<br>School District                                                                         | 36,155<br>0.83                                              |                                |
| Feature<br>Wood Decks<br>Paving<br>PROPERTY Cl<br>Land Use<br>Block/Lot<br>Latitude/Longitur<br>PROPERTY Cl<br>Gas Source<br>Electric Source<br>Water Source<br>Sewer Source<br>Zoning Code *<br>Dwner Type<br>* Verify with Towr<br>LEGAL DESCF                                                            | Si<br>HARACTERISTICS<br>de<br>HARACTERISTICS                       | LOT<br>Restaurant (Liquor License)<br>40.763037°/-75.608024°<br>UTILITIES/AREA                                                         | Year Buil<br>Lot Dimensions<br>Lot Square Feet<br>Acreage<br>Road Type<br>Topography<br>District Trend<br>School District                                                                         | 36,155<br>0.83                                              |                                |
| Feature<br>Wood Decks<br>Paving<br>PROPERTY Cl<br>Land Use<br>Block/Lot<br>Latitude/Longitur<br>PROPERTY Cl<br>Gas Source<br>Electric Source<br>Sewer Source<br>Sewer Source<br>Sewer Source<br>Zoning Code *<br>Dwner Type<br>* Verify with Towr<br>LEGAL DESCF<br>Subdivision                             | Si<br>HARACTERISTICS<br>de<br>HARACTERISTICS                       | ze or Description<br>LOT<br>Restaurant (Liquor License)<br>40.763037°/-75.608024°<br>UTILITIES/AREA<br>C-Commercial                    | Year Buil<br>Lot Dimensions<br>Lot Square Feet<br>Acreage<br>Road Type<br>Topography<br>District Trend<br>School District<br>Plat Book/Page<br>District/Ward                                      | 36,155<br>0.83                                              |                                |
| Feature<br>Wood Decks<br>Paving<br>PROPERTY Cl<br>Land Use<br>Block/Lot<br>Latitude/Longitur<br>PROPERTY Cl<br>Gas Source<br>Electric Source<br>Water Source<br>Sewer Source<br>Zoning Code *<br>Dwner Type<br>* Verify with Towr<br>LEGAL DESCF<br>Subdivision<br>Block/Lot                                | Si<br>HARACTERISTICS:<br>de<br>HARACTERISTICS:<br>nship<br>RIPTION | ze or Description<br>LOT<br>Restaurant (Liquor License)<br>40.763037°/-75.608024°<br>UTILITIES/AREA<br>C-Commercial                    | Year Buil<br>Lot Dimensions<br>Lot Square Feet<br>Acreage<br>Road Type<br>Topography<br>District Trend<br>School District<br>Plat Book/Page<br>District/Ward                                      | 36,155<br>0.83<br>District: Northern Lehigh School District |                                |
| Feature<br>Wood Decks<br>Paving<br>PROPERTY Cl<br>Land Use<br>Block/Lot<br>Latitude/Longitur<br>PROPERTY Cl<br>Gas Source<br>Electric Source<br>Water Source<br>Sewer Source<br>Sewer Source<br>Zoning Code *<br>Dwner Type<br>* Verify with Towr<br>LEGAL DESCF<br>Subdivision<br>Block/Lot<br>Description | Si<br>HARACTERISTICS:<br>de<br>HARACTERISTICS:<br>nship<br>RIPTION | ze or Description LOT Restaurant (Liquor License) 40.763037°/-75.608024* UTILITIES/AREA C-Commercial Property Address: 8016 Pa Route 4 | Year Buil<br>Lot Dimensions<br>Lot Square Feet<br>Acreage<br>Road Type<br>Topography<br>District Trend<br>School District<br>Plat Book/Page<br>District/Ward<br>873 /Tile Number: 525601/School I | 36,155<br>0.83<br>District: Northern Lehigh School District | M Panel Effe                   |