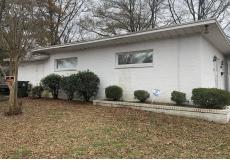

## MEDICAL OFFICE SPACE

IN WILLIAMSTON, NC

This corner lot commercail property has been used as medical offices in the past.

Ready to upfit or can be used as-is.

Don't miss this opportunity!

- ✓ 2,385 SQ/FT
- ✓ .20 ACRE CORNER LOT
- ✓ OFFICE SPACE
- ✓ EXAM ROOMS
- ✓ OPEN AREA IN REAR