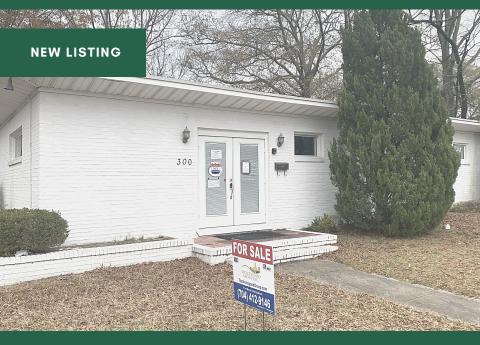

## 300 S PEARL STREET

WILLIAMSTON, NC 27892

## MEDICAL OFFICE SPACE

IN WILLIAMSTON, NC

This corner lot commercail property has been used as medical offices in the past.

Ready to upfit or can be used as-is.

Don't miss this opportunity!

- ✓ 2,385 SQ/FT
- ✓ .20 ACRE CORNER LOT
- ✓ OFFICE SPACE
- ✓ EXAM ROOMS
- ✓ OPEN AREA IN REAR