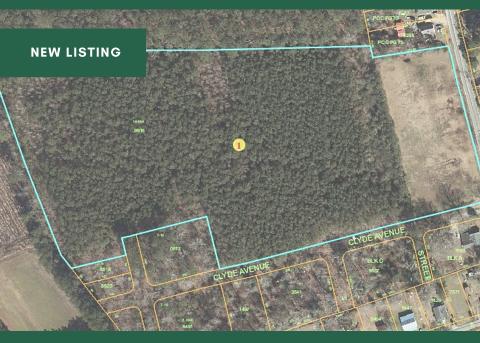

## 14.6 ACRES FOR SALE

IN AULANDER, NC

## RESIDENTIAL/AGRICULTURAL LAND

IN BERTIE COUNTY, NC

With endless possibilites, this 14.6 acre parcel is conveniently located just north of downtown Aulander on busy Commerce St.

- DESIRABLE LOCATION
- 🗸 14.6 ACRES
- ZONED RES/AG
- ROAD FRONTAGE
- CLEARED AND WOODED